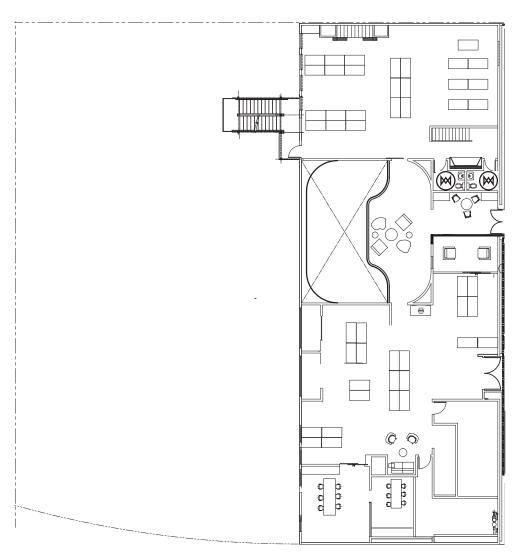

# FOR SALE 35-37 E WALNUT ST

A 12,885 SF creative office opportunity in the heart of Pasadena, CA

km Kidder Mathews cresa∺∵



### 35-37 E WALNUT ST



#### Property Overview

| DDRESS            | PARCEL NO       |
|-------------------|-----------------|
| 5-37 E Walnut St  | 5723-001-026,   |
| asadena, CA 91103 | 5723-001-016    |
| UILDING SIZE      | USE             |
| 2,885 SF          | Creative Office |
|                   |                 |

e Office/Studio

PARKING SIZE 8,918 SF

PRICING Submit Offer

YEAR BUILT | RENOVATED 1929 | 2017







## FLOOR PLANS

#### 1ST FLOOR



WALNUT AVE

### FLOOR PLANS CONT.

2ND FLOOR

ROOFTOP





#### Exclusively listed by

John Anthony, SIOR 213.225.7218 john.anthony@kidder.com LIC Nº 01226464

Christopher Steck, CCIM 213.225.7231 christopher.steck@kidder.com LIC Nº 01841338

KIDDER.COM

**Ryan Pettersen** 213.279.2885 | rpettersen@cresa.com LIC Nº 01923152

CRESA.COM

This information supplied herein is from sources we deem reliable. It is provided without any representation, warranty, or guarantee, expressed or implied as to its accuracy. Prospective Buyer or Tenant should conduct an independent investigation and verification of all matters deemed to be material, including, but not limited to, statements of income and expenses. Consult your attorney, accountant, or other professional advisor.