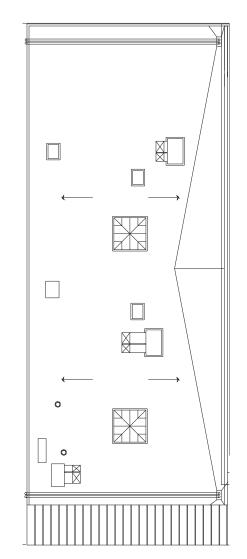

# FOR SALE 35-37 E WALNUT ST

A 12,885 SF creative office opportunity in the heart of Pasadena, CA

km Kidder Mathews cresa∺∵



### 35-37 E WALNUT ST



#### Property Overview

| DDRESS            | PARCEL NO       |
|-------------------|-----------------|
| 5-37 E Walnut St  | 5723-001-026,   |
| asadena, CA 91103 | 5723-001-016    |
| UILDING SIZE      | USE             |
| 2,885 SF          | Creative Office |
|                   |                 |

e Office/Studio

PARKING SIZE 8,918 SF

PRICING Submit Offer

YEAR BUILT | RENOVATED 1929 | 2017







## FLOOR PLANS

#### 1ST FLOOR



WALNUT AVE

### FLOOR PLANS CONT.

2ND FLOOR

ROOFTOP





#### Exclusively listed by

John Anthony, SIOR 213.225.7218 john.anthony@kidder.com LIC Nº 01226464

Christopher Steck, CCIM 213.225.7231 christopher.steck@kidder.com LIC Nº 01841338

KIDDER.COM

**Ryan Pettersen** 213.279.2885 | rpettersen@cresa.com LIC Nº 01923152

CRESA.COM

This information supplied herein is from sources we deem reliable. It is provided without any representation, warranty, or guarantee, expressed or implied as to its accuracy. Prospective Buyer or Tenant should conduct an independent investigation and verification of all matters deemed to be material, including, but not limited to, statements of income and expenses. Consult your attorney, accountant, or other professional advisor.