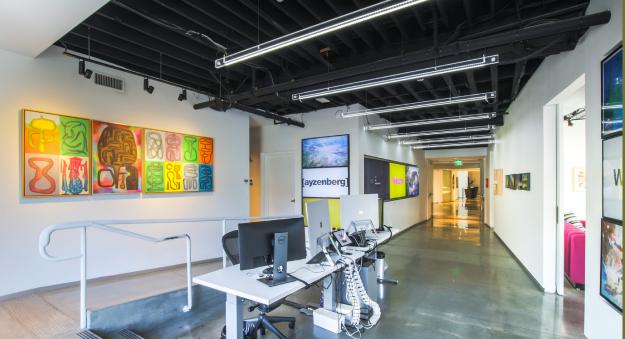

# FOR SALE 35-37 E WALNUT ST

A 12,885 SF creative office opportunity in the heart of Pasadena, CA

km Kidder Mathews cresa∺∵

#### Property Overview

| DDRESS            | PARCEL NO       |
|-------------------|-----------------|
| 5-37 E Walnut St  | 5723-001-026,   |
| asadena, CA 91103 | 5723-001-016    |
| UILDING SIZE      | USE             |
| 2,885 SF          | Creative Office |
|                   |                 |

e Office/Studio

PARKING SIZE 8,918 SF

PRICING Submit Offer

YEAR BUILT | RENOVATED 1929 | 2017