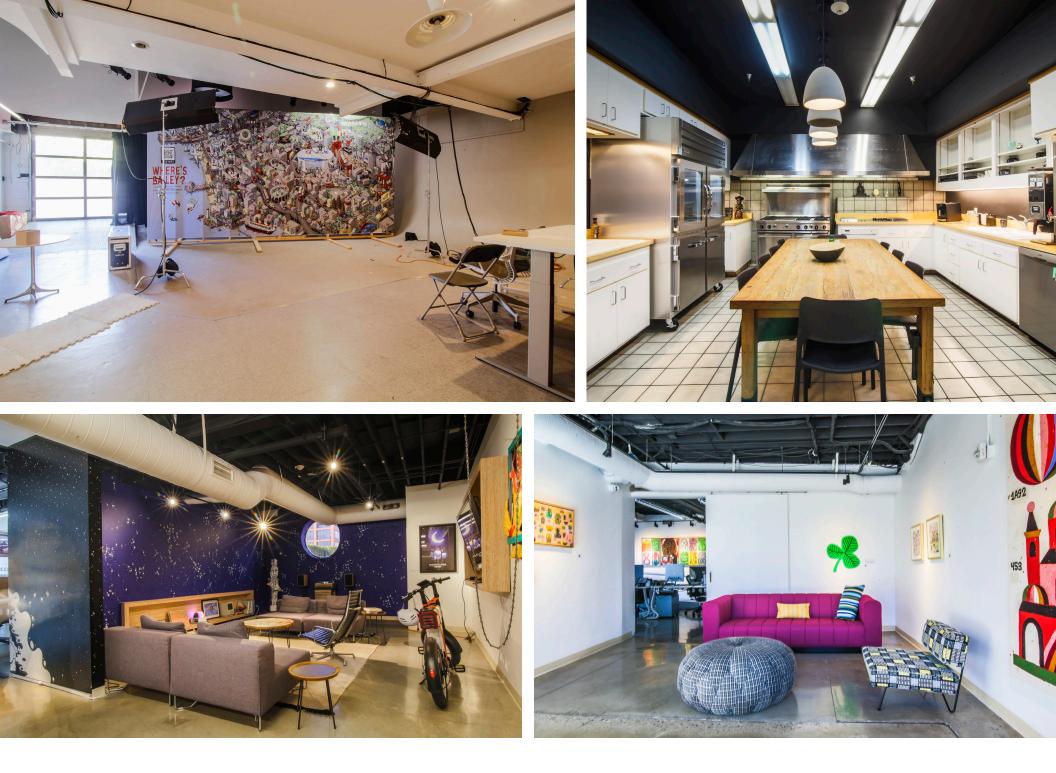

# FOR SALE 35-37 E WALNUT ST

A 12,885 SF creative office opportunity in the heart of Pasadena, CA

km Kidder Mathews cresa∺∵

#### Property Overview

| DDRESS            | PARCEL NO       |
|-------------------|-----------------|
| 5-37 E Walnut St  | 5723-001-026,   |
| asadena, CA 91103 | 5723-001-016    |
| UILDING SIZE      | USE             |
| 2,885 SF          | Creative Office |
|                   |                 |

e Office/Studio

PARKING SIZE 8,918 SF

PRICING Submit Offer

YEAR BUILT | RENOVATED 1929 | 2017