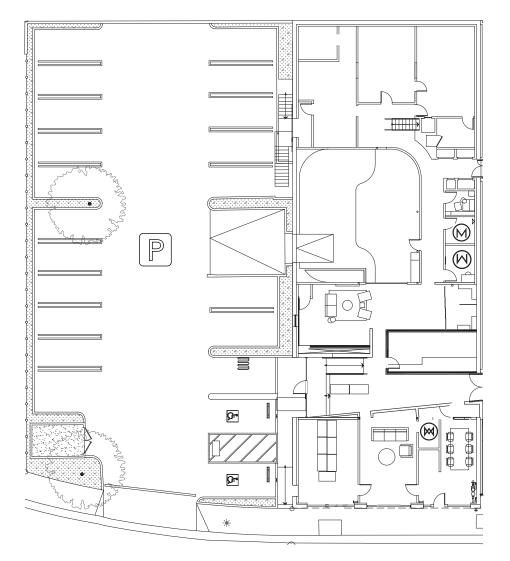

# FOR SALE 35-37 E WALNUT ST

A 12,885 SF creative office opportunity in the heart of Pasadena, CA

km Kidder Mathews cresa∺∵



### 35-37 E WALNUT ST



#### Property Overview

| DDRESS            | PARCEL NO       |
|-------------------|-----------------|
| 5-37 E Walnut St  | 5723-001-026,   |
| asadena, CA 91103 | 5723-001-016    |
| UILDING SIZE      | USE             |
| 2,885 SF          | Creative Office |
|                   |                 |

e Office/Studio

PARKING SIZE 8,918 SF

PRICING Submit Offer

YEAR BUILT | RENOVATED 1929 | 2017







## FLOOR PLANS

#### 1ST FLOOR



WALNUT AVE

### FLOOR PLANS CONT.

2ND FLOOR

ROOFTOP





#### Exclusively listed by

John Anthony, SIOR 213.225.7218 john.anthony@kidder.com LIC Nº 01226464

Christopher Steck, CCIM 213.225.7231 christopher.steck@kidder.com LIC Nº 01841338

KIDDER.COM

**Ryan Pettersen** 213.279.2885 | rpettersen@cresa.com LIC Nº 01923152

CRESA.COM

This information supplied herein is from sources we deem reliable. It is provided without any representation, warranty, or guarantee, expressed or implied as to its accuracy. Prospective Buyer or Tenant should conduct an independent investigation and verification of all matters deemed to be material, including, but not limited to, statements of income and expenses. Consult your attorney, accountant, or other professional advisor.