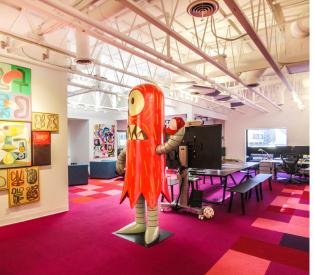

# FOR SALE 35-37 E WALNUT ST

A 12,885 SF creative office opportunity in the heart of Pasadena, CA

km Kidder Mathews cresa∺∵

#### Property Overview

| DDRESS            | PARCEL NO       |
|-------------------|-----------------|
| 5-37 E Walnut St  | 5723-001-026,   |
| asadena, CA 91103 | 5723-001-016    |
| UILDING SIZE      | USE             |
| 2,885 SF          | Creative Office |
|                   |                 |

e Office/Studio

PARKING SIZE 8,918 SF

PRICING Submit Offer

YEAR BUILT | RENOVATED 1929 | 2017