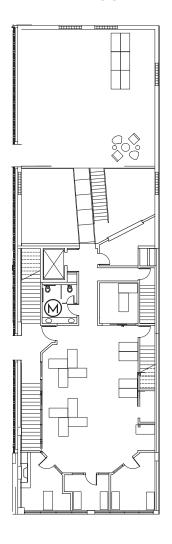

47-49 E WALNUT ST



## Property Overview

**ADDRESS** 

47-49 E Walnut St

Pasadena, CA 91103

**BUILDING SIZE** 

16,351 SF

YEAR BUILT

Submit Offer

1926

**PRICING** 

PARCEL NO

5723-001-017

USE

Creative Office/Studio

YEAR RENOVATED





## FLOOR PLANS

**1ST FLOOR** 



WALNUT AVE

2ND FLOOR



3RD FLOOR



## Exclusively listed by

John Anthony, SIOR 213.225.7218 john.anthony@kidder.com LIC Nº 01226464

Christopher Steck, CCIM 213.225.7231 | christopher.steck@kidder.com LIC Nº 01841338

KIDDER.COM

Ryan Pettersen 213.279.2885 | rpettersen@cresa.com LIC Nº 01923152

CRESA.COM

This information supplied herein is from sources we deem reliable. It is provided without any representation, warranty, or guarantee, expressed or implied as to its accuracy. Prospective Buyer or Tenant should conduct an independent investigation and verification of all matters deemed to be material, including, but not limited to, statements of income and expenses. Consult your attorney, accountant, or other professional advisor.