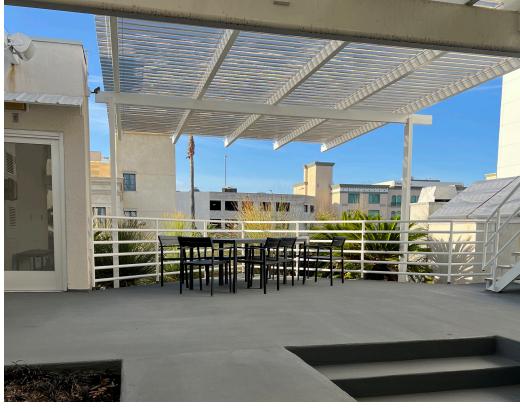

## Property Overview

**ADDRESS** 

47-49 E Walnut St

Pasadena, CA 91103

**BUILDING SIZE** 

16,351 SF

YEAR BUILT

Submit Offer

1926

**PRICING** 

PARCEL NO

5723-001-017

USE

Creative Office/Studio

YEAR RENOVATED