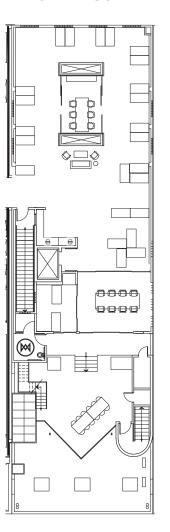

47-49 E WALNUT ST



## Property Overview

**ADDRESS** 

47-49 E Walnut St

Pasadena, CA 91103

**BUILDING SIZE** 

16,351 SF

YEAR BUILT

Submit Offer

1926

**PRICING** 

PARCEL NO

5723-001-017

USE

Creative Office/Studio

YEAR RENOVATED





## FLOOR PLANS

**1ST FLOOR** 



WALNUT AVE

2ND FLOOR



3RD FLOOR



## Exclusively listed by

John Anthony, SIOR 213.225.7218 john.anthony@kidder.com LIC Nº 01226464

Christopher Steck, CCIM 213.225.7231 | christopher.steck@kidder.com LIC Nº 01841338

KIDDER.COM

Ryan Pettersen 213.279.2885 | rpettersen@cresa.com LIC Nº 01923152

CRESA.COM

This information supplied herein is from sources we deem reliable. It is provided without any representation, warranty, or guarantee, expressed or implied as to its accuracy. Prospective Buyer or Tenant should conduct an independent investigation and verification of all matters deemed to be material, including, but not limited to, statements of income and expenses. Consult your attorney, accountant, or other professional advisor.