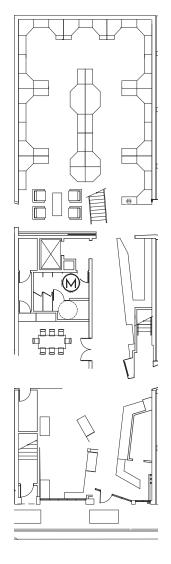

47-49 E WALNUT ST



## Property Overview

**ADDRESS** 

47-49 E Walnut St

Pasadena, CA 91103

**BUILDING SIZE** 

16,351 SF

YEAR BUILT

Submit Offer

1926

**PRICING** 

PARCEL NO

5723-001-017

USE

Creative Office/Studio

YEAR RENOVATED





## FLOOR PLANS

**1ST FLOOR** 



WALNUT AVE

2ND FLOOR



3RD FLOOR



## Exclusively listed by

John Anthony, SIOR 213.225.7218 john.anthony@kidder.com LIC Nº 01226464

Christopher Steck, CCIM 213.225.7231 | christopher.steck@kidder.com LIC Nº 01841338

KIDDER.COM

Ryan Pettersen 213.279.2885 | rpettersen@cresa.com LIC Nº 01923152

CRESA.COM

This information supplied herein is from sources we deem reliable. It is provided without any representation, warranty, or guarantee, expressed or implied as to its accuracy. Prospective Buyer or Tenant should conduct an independent investigation and verification of all matters deemed to be material, including, but not limited to, statements of income and expenses. Consult your attorney, accountant, or other professional advisor.