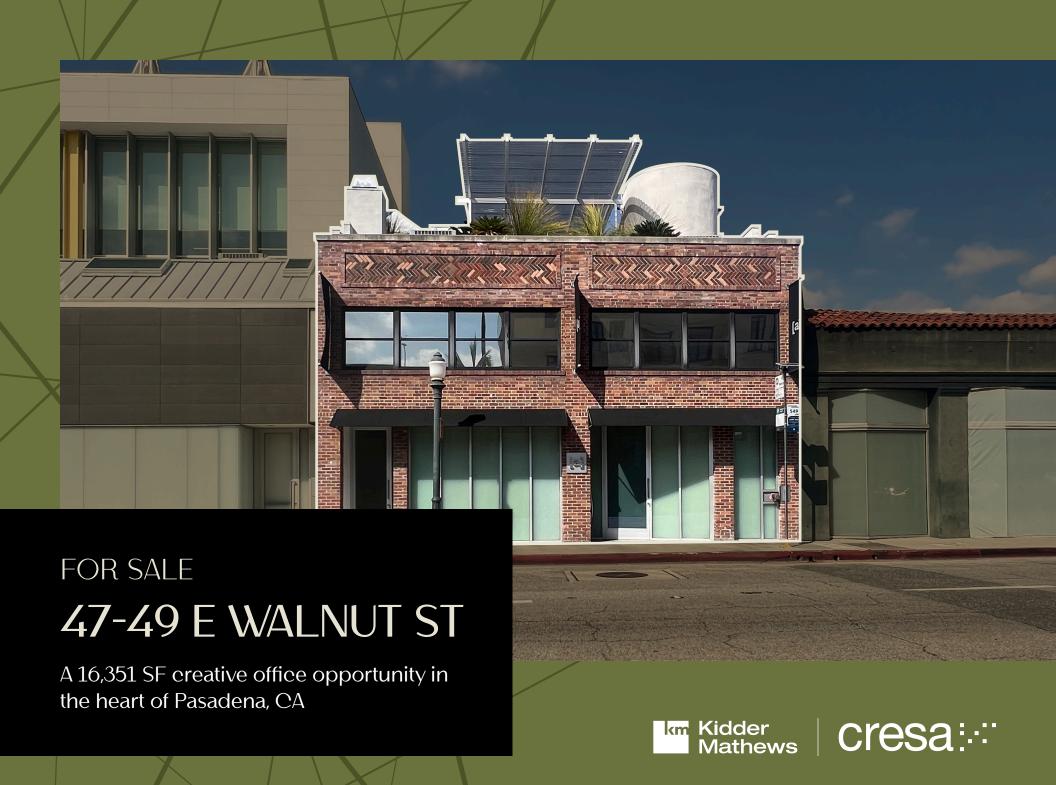

47-49 E WALNUT ST

## Property Overview

**ADDRESS** 

47-49 E Walnut St

Pasadena, CA 91103

**BUILDING SIZE** 

16,351 SF

YEAR BUILT

Submit Offer

1926

**PRICING** 

PARCEL NO

5723-001-017

USE

Creative Office/Studio

YEAR RENOVATED