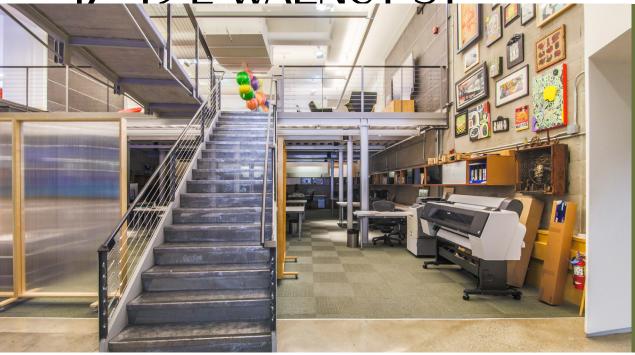

47-49 E WALNUT ST



## Property Overview

**ADDRESS** 

47-49 E Walnut St

Pasadena, CA 91103

**BUILDING SIZE** 

16,351 SF

YEAR BUILT

Submit Offer

1926

**PRICING** 

PARCEL NO

5723-001-017

USE

Creative Office/Studio

YEAR RENOVATED





## FLOOR PLANS

**1ST FLOOR** 



WALNUT AVE

2ND FLOOR



3RD FLOOR



## Exclusively listed by

John Anthony, SIOR 213.225.7218 john.anthony@kidder.com LIC Nº 01226464

Christopher Steck, CCIM 213.225.7231 | christopher.steck@kidder.com LIC Nº 01841338

KIDDER.COM

Ryan Pettersen 213.279.2885 | rpettersen@cresa.com LIC Nº 01923152

CRESA.COM

This information supplied herein is from sources we deem reliable. It is provided without any representation, warranty, or guarantee, expressed or implied as to its accuracy. Prospective Buyer or Tenant should conduct an inde