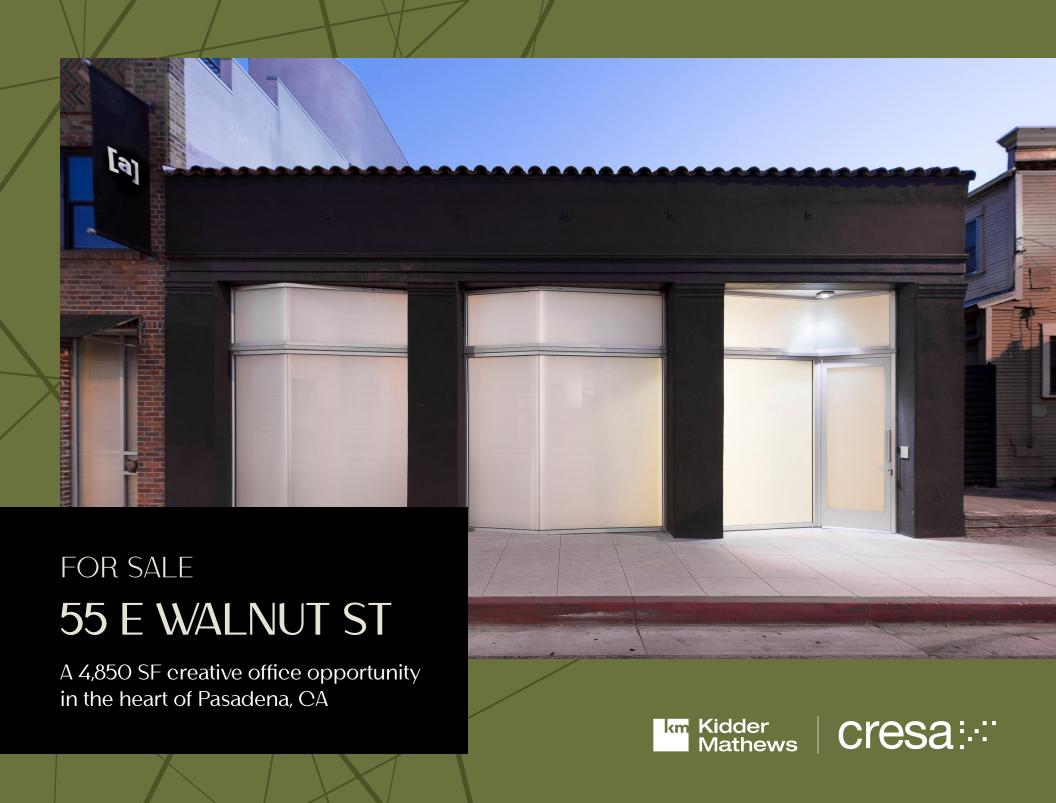

55 E WALNUT ST

## Property Overview

**ADDRESS** 

55 E Walnut St

PARCEL NO 5723-001-018

Pasadena, CA 91103

**BUILDING SIZE** 

4,850 SF

USE

Creative Office/Studio

YEAR BUILT

1924

YEAR RENOVATED

2011

**PRICING** 

Submit Offer